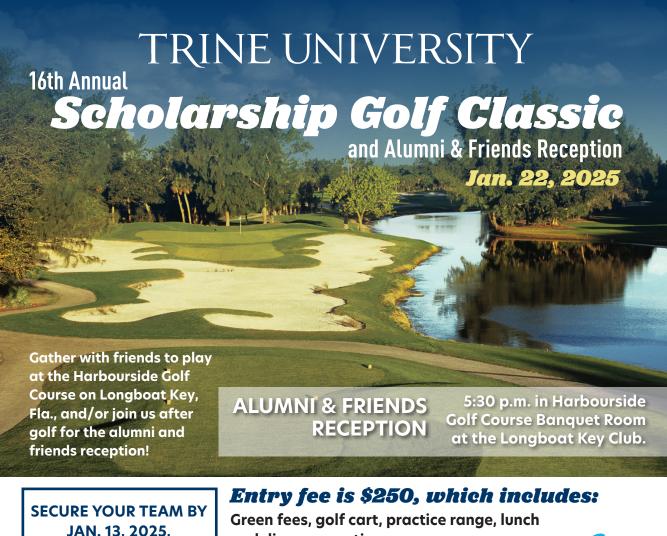

### JAN. 13, 2025,

by completing the attached form or by visiting trine.edu/floridagolf25

and dinner reception.

- Registration, lunch & warm-up begins at noon.
- Four-person scramble to start at 1 p.m.
- Dinner reception begins at 5:30 p.m.

Registration deadline is Jan. 13, 2025