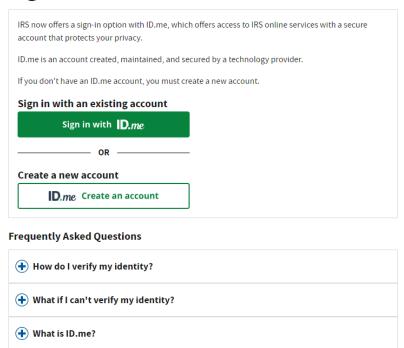

#### **Get Transcript Online**

Caution: This service is for individual taxpayers to retrieve their own transcripts for their own purposes. Use by any other entities is prohibited.

Step 3 of 4

Create a new Account or Sign In with pre-existing Account

### Sign In or Create a New Account