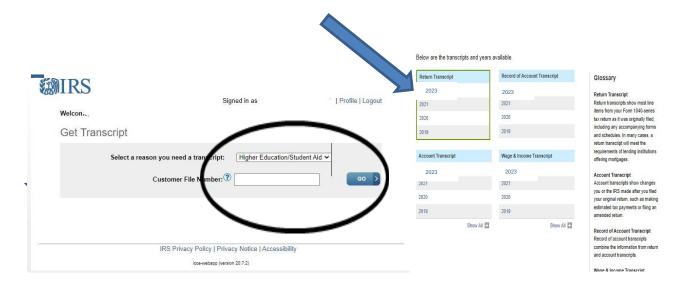

## Step 4 of 4

From this screen, a statement regarding a reason for needing a transcript will be displayed, you will choose "Higher Education Student Aid". Once Clicked, you will need to select which type of transcript you want from a drop-down menu. In most cases, you will choose "Return Transcript". Choose 2023 Tax Year