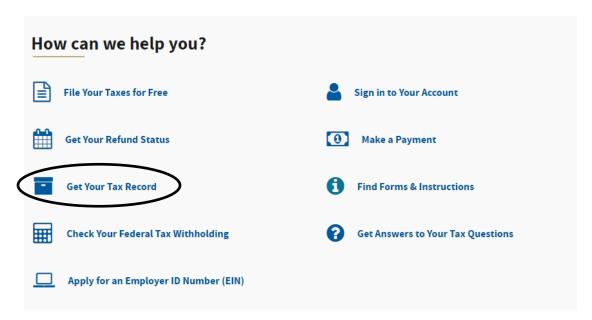

*Fax*:

260-665-4511

*Phone*: 800-347-4878

Go to

• irs.gov

Step 1 of 4

On the homepage, select the "Get My Tax Record"

## Step 2 of 4

**Choose "Get Transcript Online".** 

(Continued on Back)

Order copies of tax records including transcripts of past tax returns, tax account information, wage and income statements, and verification of non-filing letters.